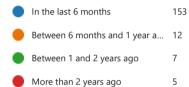

## **Mumbles Medical Practice**

177 Responses 04:23
Average time to complete

Closed Status

1. How recent was the experience you are thinking of?

2. Did you feel that you were listened to?

| Always    | 114 |
|-----------|-----|
| Usually   | 48  |
| Sometimes | 14  |
| Never     | 1   |