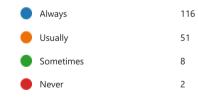

## **Mumbles Medical Practice**

177 Responses 04:23
Average time to complete

Closed Status

1. How recent was the experience you are thinking of?

2. Did you feel that you were listened to?

| Always    | 114 |
|-----------|-----|
| Usually   | 48  |
| Sometimes | 14  |
| Never     | 1   |