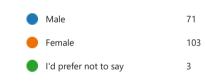

### 15. At birth, were you described as:

|   | Male                  | 71  |
|---|-----------------------|-----|
|   | Female                | 103 |
|   | Other                 | 0   |
| • | I'd prefer not to say | 3   |
|   |                       |     |