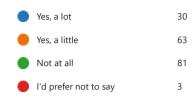

e following age groups best describes you?

| <b>0</b> - 15 years   | 1  |
|-----------------------|----|
| 16 - 24 years         | 10 |
| 25 - 34 years         | 17 |
| <b>35 - 44 years</b>  | 17 |
| <b>45</b> - 54 years  | 28 |
| 55 - 64 years         | 30 |
| 65 - 74 years         | 40 |
| 75+ years             | 29 |
| I'd prefer not to say | 5  |



### 14. What is your gender:





### 15. At birth, were you described as:

|   | Male                  | 71  |
|---|-----------------------|-----|
|   | Female                | 103 |
|   | Other                 | 0   |
| • | I'd prefer not to say | 3   |
|   |                       |     |



16. Are your day-to-day activities limited because of a health problem or disability which has lasted, or is expected to last, at least 12 months?





17. Which of the following options best describes how you think of yourself?

|   | Heterosexual or straight | 164 |
|---|--------------------------|-----|
|   | Gay or lesbian           | 3   |
| • | Bisexual                 | 2   |
|   | I'd prefer not to say    | 8   |
|   | Other                    | 0   |
|   |                          |     |



18. What is your religion?
(Please choose one option that best describes your religion)





# 19. What is your ethnic group? (Please choose one option that best describes your ethnic group or background)

|   |   | Welsh                             | 97 |
|---|---|-----------------------------------|----|
|   |   | Irish                             | 2  |
|   |   | English                           | 23 |
|   |   | Northern Irish