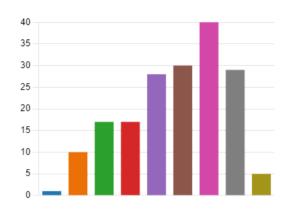

### 13. Which of the following age groups best describes you?

| <b>0</b> - 15 years   | 1  |
|-----------------------|----|
| 16 - 24 years         | 10 |
| 25 - 34 years         | 17 |
| <b>35 - 44 years</b>  | 17 |
| <b>45</b> - 54 years  | 28 |
| 55 - 64 years         | 30 |
| 65 - 74 years         | 40 |
| 75+ years             | 29 |
| I'd prefer not to say | 5  |