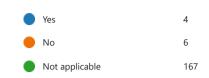

5. Did you feel well cared for?

6. If you asked for assistance from a member of our staff, did you get it when needed?

| Always         | 74 |
|----------------|----|
| Usually        | 30 |
| Sometimes      | 12 |
| Never          | 0  |
| Not applicable | 61 |