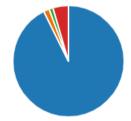

18. What is your religion?
(Please choose one option that best describes your religion)